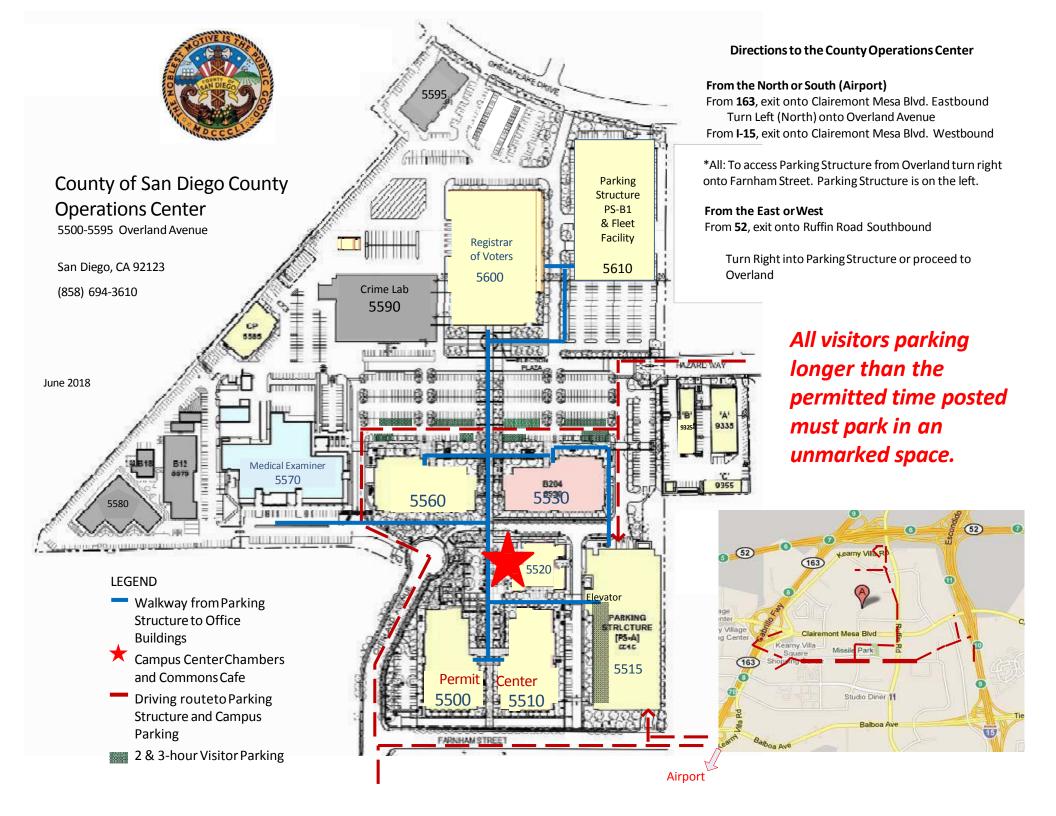

#### **Update Location**

San Diego County Operations Center Campus Center Chambers 5520 Overland Ave. San Diego, CA 92123